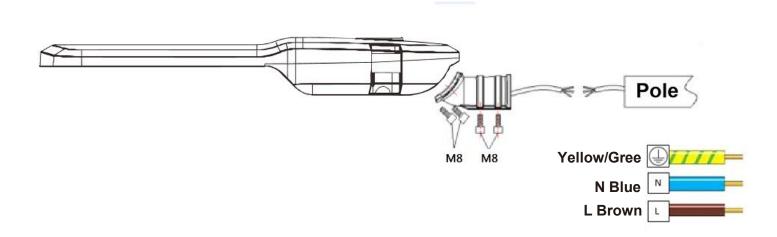

#### **Installation Diagram Sketch:**

- Cut off the power and choose a suitable installation method for installation according to the application site to ensure its installation robustness.
- Correctly connect the lamp's own cable and engineering cable (connect the white line of the lamp's
  power input line to the neutral line of the city power line; connect the black line to the mains line of the
  city power line; connect the green line to the ground line), then plug the wire into the lamp Pole.
- After making sure that the fixture is stable, tighten the M8 hexagonal screw on the fixture to secure it on the post or support with a torque of 16Nm.