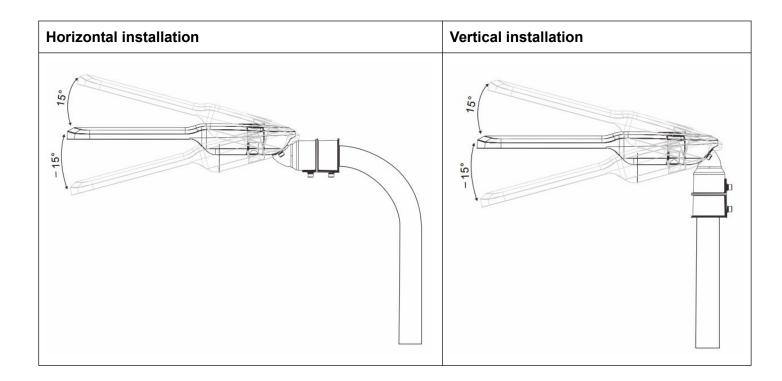

#### **Installation Diagram Sketch:**

- Cut off the power and choose a suitable installation method for installation according to the application site to ensure its installation robustness.
- Correctly connect the lamp's own cable and engineering cable (connect the white line of the lamp's
  power input line to the neutral line of the city power line; connect the black line to the mains line of the
  city power line; connect the green line to the ground line), then plug the wire into the lamp Pole.
- After making sure that the fixture is stable, tighten the M8 hexagonal screw on the fixture to secure it on the post or support with a torque of 16Nm.